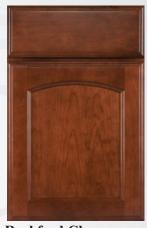

#### **New Rockford Cherry Door Style**

- Available in Arch and Square
- o Available in 8 finishes: Natural, Light, Dark, Sable, Sienna, Cocoa, Natural Java and Café
- o Priced the same as Harvest Maple

**Rockford Cherry** 

Spiceberry Maple